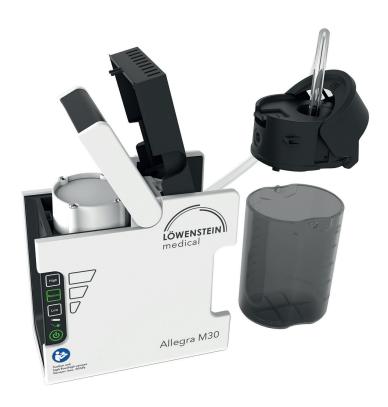

## Unique Reprocessing Concept

In addition to its attractive design and simple operation, the Allegra M30 offers a unique concept in which the power unit is separated from the vacuum pump, which keeps the power unit safe from contamination in the event of "over-suctioning". The integrated overflow valve and bacteria filter protect the vacuum pump and permit simple and cost-efficient hygienic reprocessing. In addition to the reusable canister, there is a disposable canister set that makes possible user-friendly quick suctioning and simple disposable.