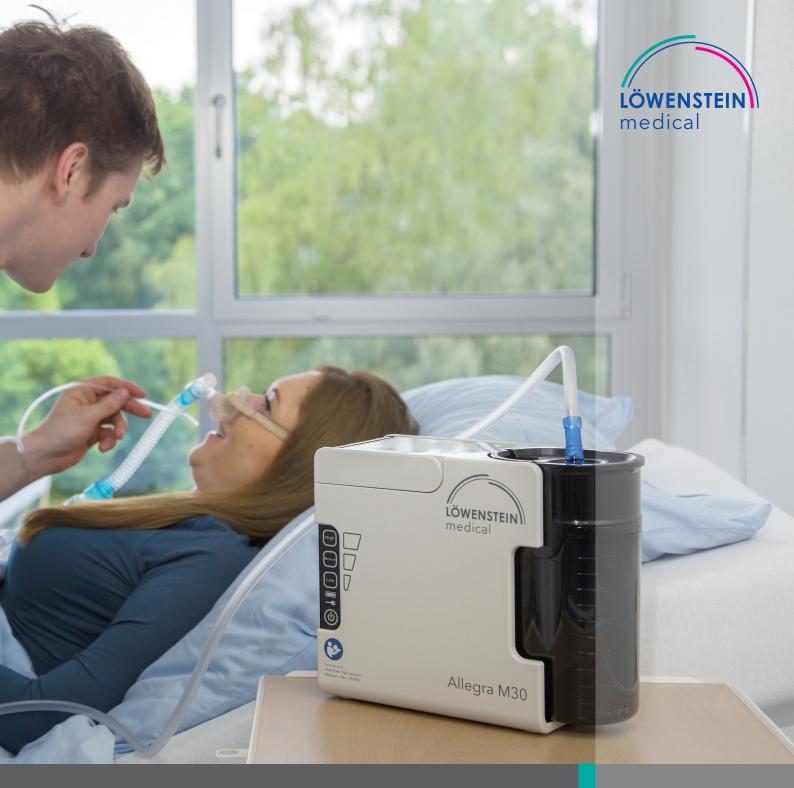

## The new Allegra M30

The Allegra M30 is a battery-operated, mobile medical suction pump that can be used in hospital and at home to remove blood, secretions and food particles from the patient's mouth, throat and bronchial system.